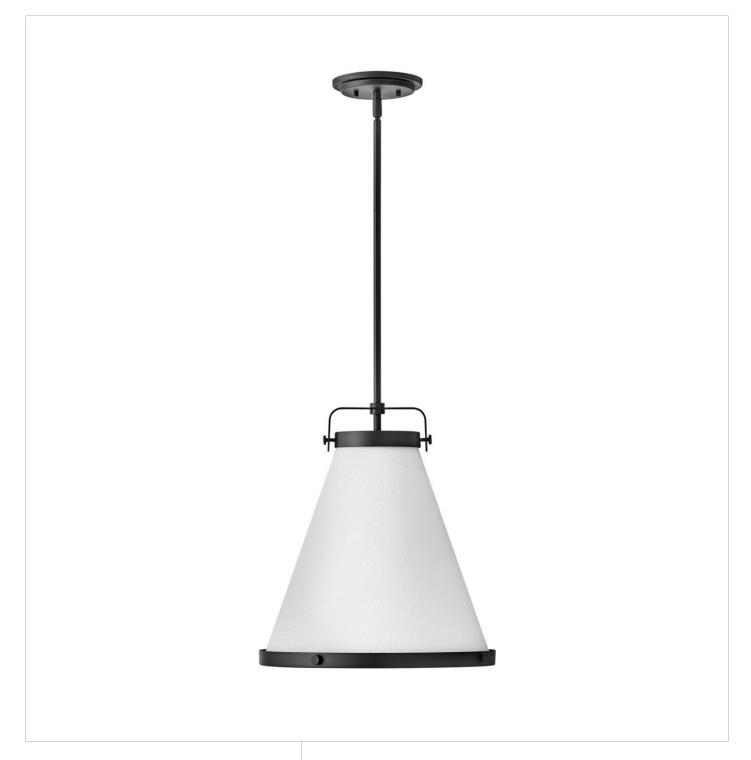

## **LEXI**

## LARGE PENDANT | 4993BK

Simple, purposeful details are what make Lexi an essential element to transitional or farmhouse décor. The off-white textured fabric shade is cut on the bias and banded on top and bottom in stunning rings with matching knobs, while a top strap ties the look together. A stem with swivel allows for easy rotation. Don't let the clean lines deceive, Lexi is purely upscale in design.

FINISH: Black

SHADE: Off-White Textured

WIDTH: 16" HEIGHT: 17.8" DEPTH: 0

**LIGHT SOURCE**: Socketed

WATTAGE: 1-12w Med. LED, 100W Equiv.

**HINKLEY** 33000 Pin Oak Parkway Avon Lake, OH 44012 **PHONE: (440) 653-5500** Toll Free: 1 (800) 446-5539 hinkley.com